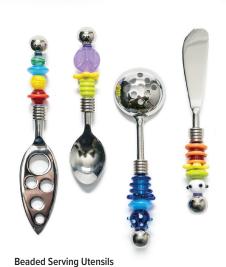

## Give playful gifts that reflect the Chrysler's collection that are fun for all ages.

Various themes available \$16.50 | \$14.85 each

Art-o-Mat Artwork
Available in-store only
\$5 each | \$4.50

Art-o-Carton
Package of 10 Unique Artworks
\$60 | \$54