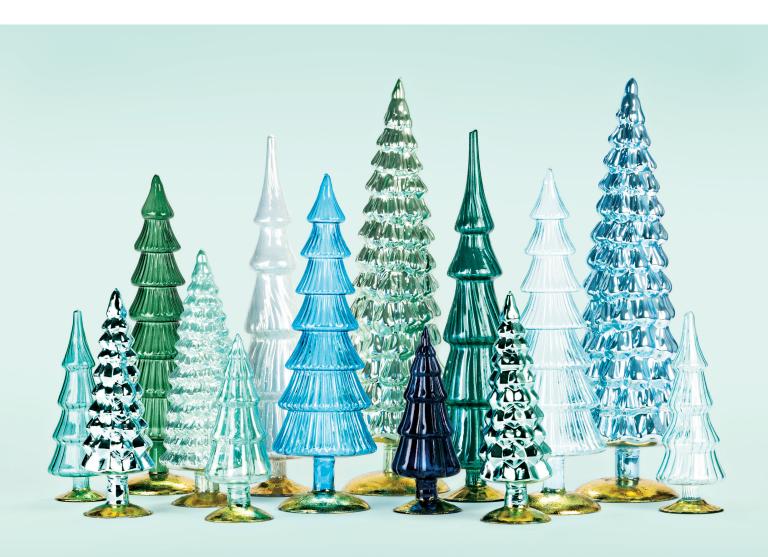

ON THE COVER: Decorate for the holidays with glass trees from the Chrysler Museum Shop Prices range from \$15.95—\$84 and \$14.36 –\$75.60 for members.