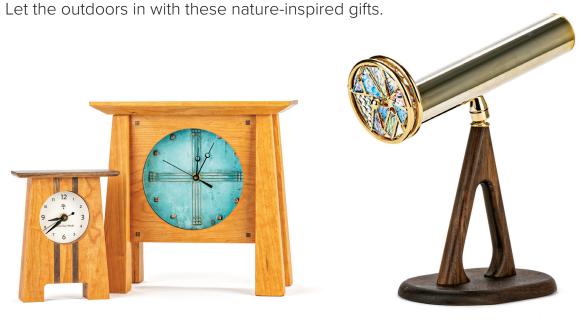

Ornament made at the Perry Glass Studio \$34 | \$30.60

**Colonel Cupcake and Major Macaron Ornaments** \$48-\$55 | \$43.20-\$49.50 each

Craftsmen Desk Clock and Prarie Deluxe Mantle Clock Other styles available \$99-\$445 | \$89.10-\$400.50

Pedestal Kaleidoscope with Brass, Walnut, and Dichroic Glass Wheels Other styles available \$325 | \$292.50

Felted Wool Country Cabin Birdhouse and Woodland Forest Mushrooms Birdhouse: \$40 | \$36 Mushrooms: \$22.95 | \$20.66 each