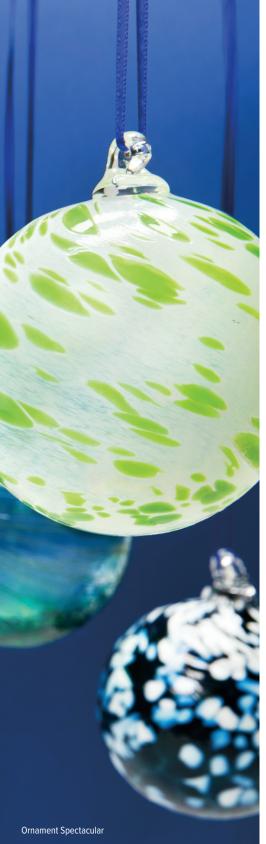

Blown Glass Holiday Ornaments
Assorted styles available
\$11.95-\$34.95 | \$10.76-\$31.46

'Tis the season for holiday decorating and celebrations.

Happy Kwanzaa Quilling Card Other occasions available \$12 | \$10.80

## **HOT GLASS ORNAMENT SPECTACULAR**

November 24-26, 30 and

December 2-3, 7, 9-10, 14, 16-17, 23-24, 26-28, 30-31

Create a colorful blown glass ornament with the help of our Studio team. Choose your favorite colors and inflate a hot glass bubble as it turns on the blowpipe. Sign up for several sessions and decorate your entire tree! You can also create one of our other objects rather than an ornament. Rolling classes every 15 minutes 10–11:30 a.m. and 1:30–5:00 p.m. Ages 5+