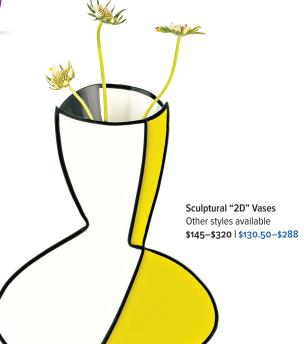

## Give playful gifts that reflect the Chrysler's collection that are fun for all ages.

Various themes available \$16.50 | \$14.85 each

Art-o-Mat Artwork
Available in-store only
\$5 each | \$4.50

Art-o-Carton
Package of 10 Unique Artworks
\$60 | \$54