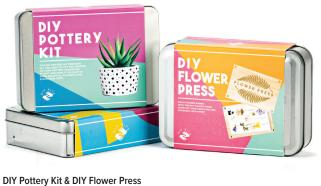

## Give playful gifts that reflect the Chrysler's collection that are fun for all ages.

Various themes available \$16.50 | \$14.85 each

Art-o-Mat Artwork
Available in-store only
\$5 each | \$4.50

Art-o-Carton
Package of 10 Unique Artworks
\$60 | \$54