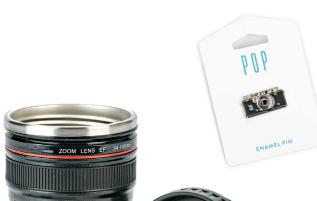

Take a picture! Shop gift items inspired by analog photography and music.

Camera Lens Coffee Cup \$25 | \$22.50

Half Moon Wooden Necklace Saturn Wooden Necklace \$49.95 | \$44.96 \$47.50 | \$42.75

Rangefinder Camera Magnet \$3.99 | \$3.59