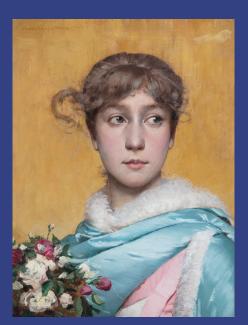

Charles Sprague Pearce (American, 1851–1914),

Young Lady with Flowers, ca. 1875–80, Oil on canvas,
Promised gift to the Chrysler Museum of Art from the
Macon and Joan Brock Collection of American Art

Gift guide product photography by Glenn Bashaw