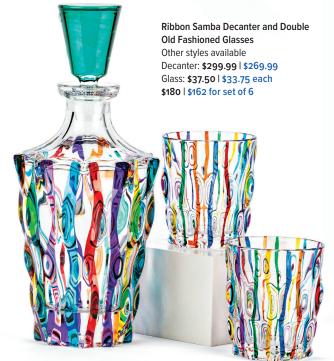

Ornament made at the Perry Glass Studio \$34 | \$30.60

**Colonel Cupcake and Major Macaron Ornaments** \$48-\$55 | \$43.20-\$49.50 each

Craftsmen Desk Clock and Prarie Deluxe Mantle Clock Other styles available \$99-\$445 | \$89.10-\$400.50