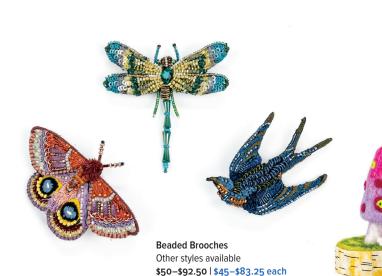

Glass Tree of Life Menorah in Lavender and Teal Only 1 available. Other colors available. \$855 | \$769.50

Member prices are listed in blue