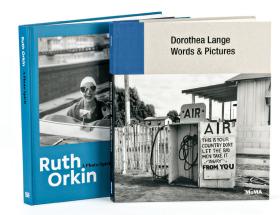

Resin Bracelet: Black & White Layers and Resin Bangle: Expresso \$80 | \$72 each

Expresso Resin Earrings \$60 | \$54

Ruth Orkin: A Photo Spirit \$44 | \$39.60

Dorothea Lange: Words & Pictures \$55 | \$49.50