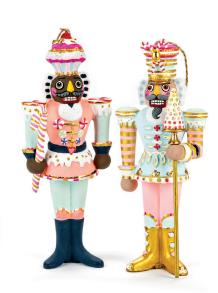

Ornament made at the Perry Glass Studio \$34 | \$30.60

**Colonel Cupcake and Major Macaron Ornaments** \$48-\$55 | \$43.20-\$49.50 each

Craftsmen Desk Clock and Prarie Deluxe Mantle Clock Other styles available \$99-\$445 | \$89.10-\$400.50