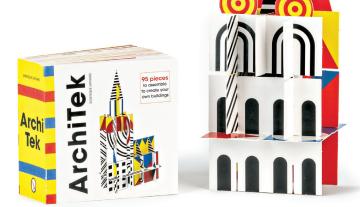

Shashibo Magnetic Puzzle Cubes \$25 | \$22.50 each

Van Gogh Pix Brix Set
Other artists and artwork available
\$29.99 | \$26.99

ArchiTek \$24.99 | \$22.49