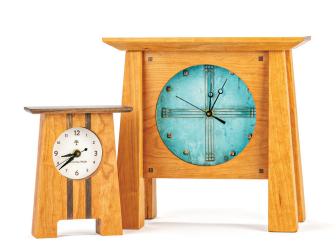

Ornament made at the Perry Glass Studio \$34 | \$30.60

**Colonel Cupcake and Major Macaron Ornaments** \$48-\$55 | \$43.20-\$49.50 each

Craftsmen Desk Clock and Prarie Deluxe Mantle Clock Other styles available \$99-\$445 | \$89.10-\$400.50