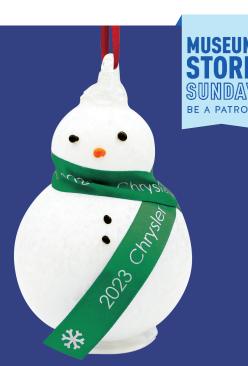

## **MUSEUM MUSEUM STORE SUNDAY**

Sunday, November 26 from 11 a.m.-5 p.m.

Join us for an action-packed day featuring giveaways, complimentary refreshments, and shop the store's seasonal selection, including the coveted annual Chrysler ornament from the Perry Glass Studio. Museum members will receive a 20% discount on their purchases, while non-members receive 15% off. Enter to win a gift package or be a lucky winner of the newly released "Museum Nerd" merchandise.

DATED MATERIAL

DO NOT DELAY DELIVERY

ADDRESS SERVICE REQUESTED.

2023 Chrysler Snowperson Ornament \$34 | \$30.60